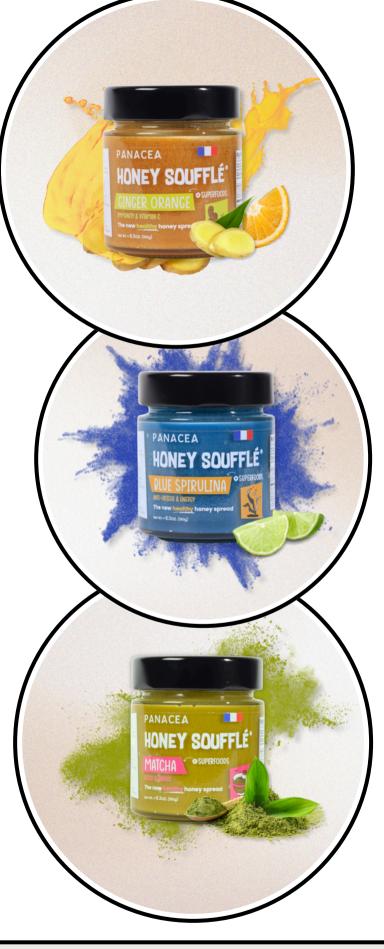

Enhanced with organic superfoods -Panacea Honey Souffles are strikingly vibrant, naturally and uniquely flavored, and tout a wide array of health benefits.

| Blue Spirulina Honey Souffle | 6.3 oz | 6/cs |
|------------------------------|--------|------|
| Matcha Honey Souffle         | 6.3 oz | 6/cs |
| Dragonfruit Honey Souffle    | 6.3 oz | 6/cs |
| Ginger Orange Honey Souffle  | 6.3 oz | 6/cs |