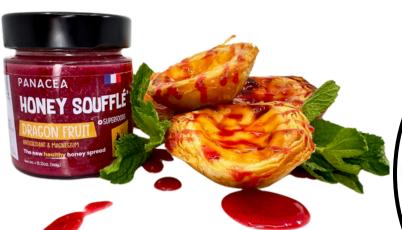

Panacea Honey Soufflé

## Embracing heritage through innovation.

Crafted with 100% raw honey, Panacea Honey Souffles have a smooth, light, airy texture achieved through an innovative low-temperature stirring technique. Just like a spread or jam - it's not liquid, it won't run, and it doesn't crystallize.

Enhanced with organic superfoods -Panacea Honey Souffles are strikingly vibrant, naturally and uniquely flavored, and tout a wide array of health benefits.

| Blue Spirulina Honey Souffle | 6.3 oz | 6/cs |
|------------------------------|--------|------|
| Matcha Honey Souffle         | 6.3 oz | 6/cs |
| Dragonfruit Honey Souffle    | 6.3 oz | 6/cs |
| Ginger Orange Honey Souffle  | 6.3 oz | 6/cs |