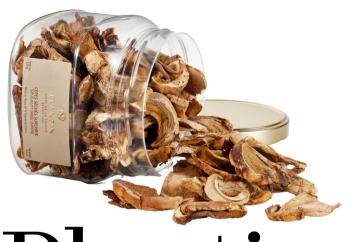

## Plantin Dried Mushrooms

Expertly sourced since 1930, Plantin truffles are the absolute benchmark in quality, serving both retail and food service establishments.

From michelin-starred chefs to fine connoisseurs, their truffles are well known for their constant quality due to a precise and expert sorting, their wonderful flavor and delicious aromas.

Retail sizes available by request.

| Dry Black Trumpet        | 1.1 lb | 10/cs |
|--------------------------|--------|-------|
| Dry Cepes Mix            | 1.1 lb | 10/cs |
| Dry Mix Forest Mushrooms | 1.1 lb | 10/cs |
| Dry Morels Special       | 1.1 lb | 10/cs |
| Dry Poreini              | 1.1 lb | 10/cs |
| Dry Yellow Canterelles   | 1.1 lb | 10/cs |
| Dry Porcini Powder       | 1.1 lb | 10/cs |