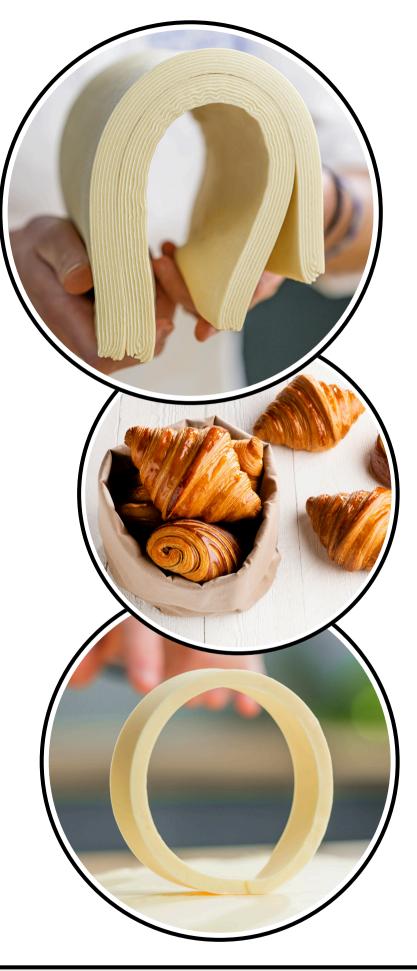

Made from premium French cream, these sheets provide consistent texture and elasticity, preventing cracking while enhancing rise and definition in croissants and viennoiserie.

Their perfectly uniform structure guarantees reliability in every batch, delivering flaky, golden pastries with a superior mouthfeel.