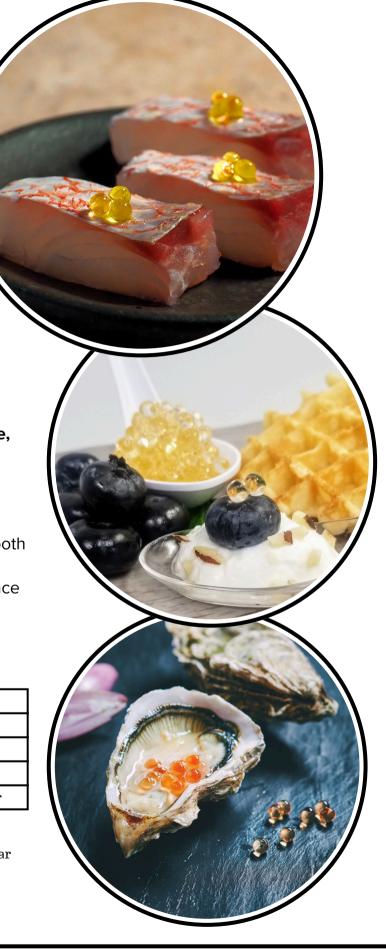

## Christine Le Tennier Flavor Pearls

Blending 35 years of algae expertise with science, cuisine, and art, Christine Le Tennier transforms texture, color, and shape into a new culinary tool.

These liquid pearls, encased in a delicate alginate shell, burst on the palate with vibrant flavor or smooth arbequina EVOO. From aperitifs to desserts, they elevate every dish, dessert, or cocktail with elegance and surprise.

Available in 6.7 oz jars, 6 per case.

| Sweet         | Savory             | EVOO               |  |
|---------------|--------------------|--------------------|--|
| Blackeurrant  | Balsamic Vinegar   | Arbequina          |  |
| Fig           | Chile Pepper       | Basil              |  |
| Grapefruit    | Lemon & Pepper     | Truffle            |  |
| Honey         | Ponzu              | Chile Pepper       |  |
| Mango         | Soy Sauce          | Approx.            |  |
| Maple Syrup   | Truffle            | 1,200 per 6.7oz ja |  |
| Passion Fruit | Mignonette         | 270 per 1.6oz jar  |  |
| Raspberry     | Balsamic w/Truffle |                    |  |
| Yuzu          |                    | •                  |  |