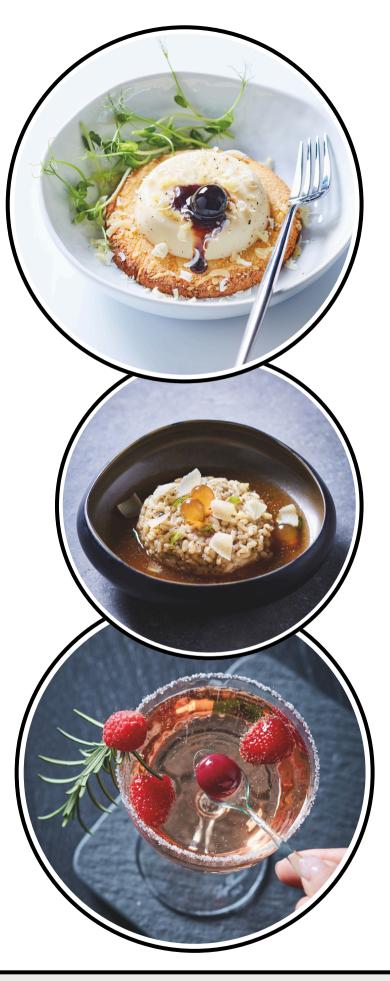

## Christine Le Tennier Flavor Spheres

Backed by 35 years of algae expertise, Christine Le Tennier's culinary spheres reimagine spherification with new intention.

Larger than traditional pearls, each sphere features a smooth alginate shell that gently gives way to a velvety interior - designed not to burst, but to gently dress the plate. This elegant release invites diners to actively engage with the product, whether saucing plates or layering flavors in a cocktail.

| Brown Balsamic Glaze     | 8.8 oz | 6/cs |
|--------------------------|--------|------|
| Amber Balsamic & Truffle | 8.8 oz | 6/cs |
| Salted Butter Caramel    | 8.8 oz | 6/cs |
| Sour Mango               | 8.8 oz | 6/cs |
| Intense Raspberry        | 8.8 oz | 6/cs |
| Yuzu & Timut Pepper      | 8.8 oz | 6/cs |

Approx. 30 spheres per jar